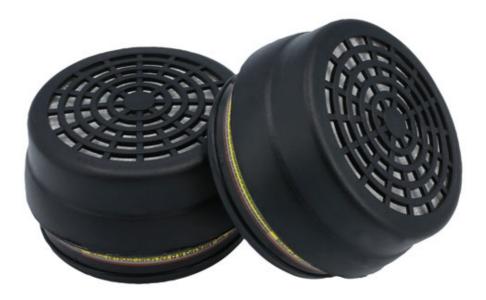

## Chemical Combination Filters – box of 6 (A1B1E1K1P3)

A pack of 6 (3 pairs) respirator mask filters, for use with Laser comfort fit cartridge respirator (Part No. 8757).

## **Additional Information**

- Trade pack of replacement A1B1E1K1P3 grade combination filters for chemicals, vapours, particles & smoke.
- Easy-change screw thread. Always replace filters in pairs.
- High capacity, with extremely low breathing resistance.
- Made in the EU. Conforms to CE / UKCA, EN143, EN14387+A1 standards.
- Suitable for use with Laser Part No. 8757 & Power-TEC Part No. 92669.