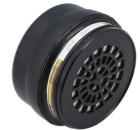

## Chemical Combination Filters – box of 6 (A1B1E1K1P3)

A pack of 6 (3 pairs) respirator mask filters, for use with Laser comfort fit cartridge respirator (Part No. 8757).

## **Additional Information**

- Trade pack of replacement A1B1E1K1P3 grade combination filters for chemicals, vapours, particles & smoke.
- Easy-change screw thread. Always replace filters in pairs.
- High capacity, with extremely low breathing resistance.
- Made in the EU. Conforms to CE / UKCA, EN143, EN14387+A1 standards.
- Suitable for use with Laser Part No. 8757 & Power-TEC Part No. 92669.