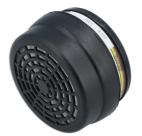

## Chemical Combination Filters – box of 6 (A1B1E1K1P3)

A pack of 6 (3 pairs) respirator mask filters, for use with Laser comfort fit cartridge respirator (Part No. 8757).

## **Additional Information**

- Trade pack of replacement A1B1E1K1P3 grade combination filters for chemicals, vapours, particles & smoke.
- Easy-change screw thread. Always replace filters in pairs.
- High capacity, with extremely low breathing resistance.
- Made in the EU. Conforms to CE / UKCA, EN143, EN14387+A1 standards.
- Suitable for use with Laser Part No. 8757 & Power-TEC Part No. 92669.